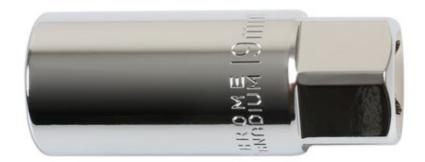

## **Spark Plug Socket 19mm**

A standard, 19mm single Hex (6pt) spark plug socket with dual drive; 1/2" square and 22mm Hex. Designed for the installation and removal of spark plugs from lawn mowers and other petrol engines with NGK BM\*\*A or BPM\*\*A plugs. Manufactured from polished carbon steel with a rubber insert to protect and hold the spark plug for safe, secure removal.

## **Additional Information**

- Applications include: NGK spark plugs prefixed with BM\*\*A or BPM\*\*A.
- Size: 19mm single Hex (6pt) x 65mm long. Dual drive: 1/2"D & 22mm Hex drive.
- Outside diameter: 27.6mm; inside depth: 29.55mm.
- · Fitted with rubber inserts to protect and hold the spark plug.
- · Manufactured from chrome vanadium.