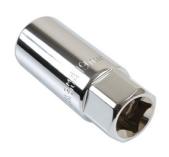

## **Spark Plug Socket 19mm**

A standard, 19mm single Hex (6pt) spark plug socket with dual drive; 1/2" square and 22mm Hex. Designed for the installation and removal of spark plugs from lawn mowers and other petrol engines with NGK BM\*\*A or BPM\*\*A plugs. Manufactured from polished carbon steel with a rubber insert to protect and hold the spark plug for safe, secure removal.

## **Additional Information**

- Applications include: NGK spark plugs prefixed with BM\*\*A or BPM\*\*A.
- Size: 19mm single Hex (6pt) x 65mm long. Dual drive: 1/2"D & 22mm Hex drive.
- Outside diameter: 27.6mm; inside depth: 29.55mm.
- · Fitted with rubber inserts to protect and hold the spark plug.
- · Manufactured from chrome vanadium.