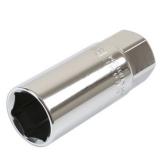

## **Spark Plug Socket 19mm**

A standard, 19mm single Hex (6pt) spark plug socket with dual drive; 1/2" square and 22mm Hex. Designed for the installation and removal of spark plugs from lawn mowers and other petrol engines with NGK BM\*\*A or BPM\*\*A plugs. Manufactured from polished carbon steel with a rubber insert to protect and hold the spark plug for safe, secure removal.

## **Additional Information**

- Applications include: NGK spark plugs prefixed with BM\*\*A or BPM\*\*A.
- Size: 19mm single Hex (6pt) x 65mm long. Dual drive: 1/2"D & 22mm Hex drive.
- Outside diameter: 27.6mm; inside depth: 29.55mm.
- · Fitted with rubber inserts to protect and hold the spark plug.
- · Manufactured from chrome vanadium.